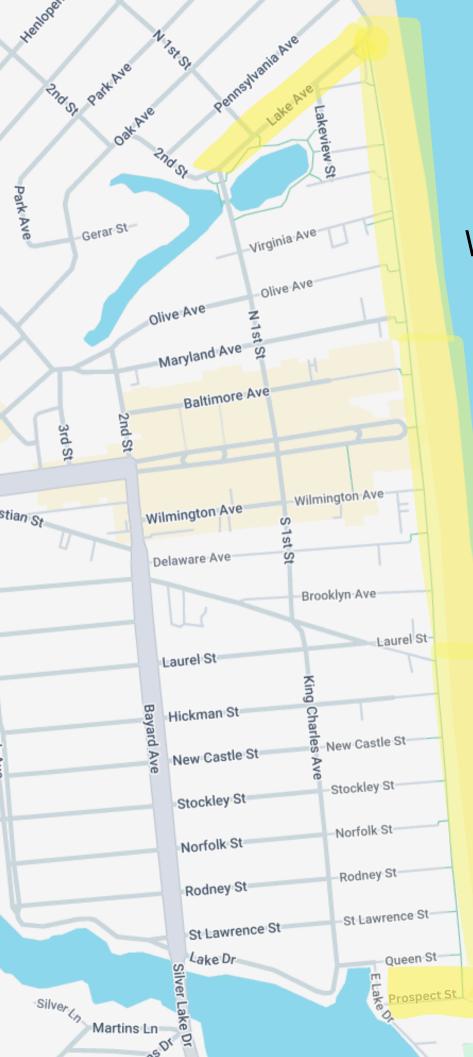

Please contact City Hall Administration at 302-227-6181, ext. 123 or <u>beachweddings@rehobothbeachde.gov</u> with questions or for additional information.

Revised 3/20/2025

City of Rehoboth Beach Wedding Locations Weddings may take place anywhere along the beach from Lake Ave. to Prospect St.